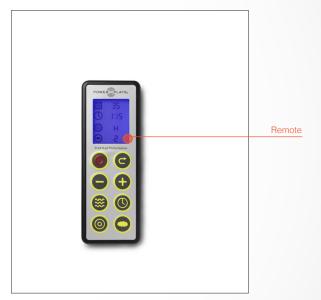

## Performance in a Practical Package.

The Power Plate® pro5HP™ High Performance model is designed to meet the needs of the world's elite athletes. The columnless design allows for 360 degree range of motion around the plate surface or for integration with other equipment such as a squat rack, so athletes can perform a full range of static, dynamic and plyometric exercises. The user-friendly remote control allows athletes or their trainers to adjust settings instantly and without interruption to their workout. The HP model has an optional travel case so it can be conveniently stored away or transported, making it ideal for professional athletes who are on the move.