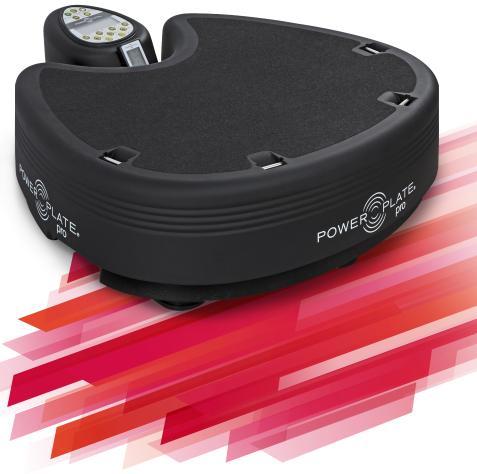

## Performance in a Practical Package.

The Power Plate® pro5HP™ High Performance model is designed to meet the needs of the world's elite athletes. The columnless design allows for 360 degree range of motion around the plate surface or for integration with other equipment such as a squat rack, so athletes can perform a full range of static, dynamic and plyometric exercises. The user-friendly remote control allows athletes or their trainers to adjust settings instantly and without interruption to their workout. The HP model has an optional travel case so it can be conveniently stored away or transported, making it ideal for professional athletes who are on the move.

## Power Plate® pro5HP™ Features

71-HPR-3200

| Color (Standard)                | Matte black                                                                                                                                                                         |
|---------------------------------|-------------------------------------------------------------------------------------------------------------------------------------------------------------------------------------|
| Dimensions (W x D x H)          | 38in x 46in x 12in / 96cm x 116cm x 30cm                                                                                                                                            |
| Platform Dimensions (W x D x H) | 38in x 37in / 96cm x 95cm                                                                                                                                                           |
| Case Dimensions (W x D x H)     | 48in x 48in x 25.5in / 122cm x 122cm x 65cm                                                                                                                                         |
| Weight                          | 396lb / 180kg                                                                                                                                                                       |
| Power Supply                    | 100-240 VAC, 50/60 Hz, Nominal Power: 160-265VA, Universal Voltage                                                                                                                  |
| Maximum Load                    | 500lb / 227kg                                                                                                                                                                       |
| Operation                       | User-friendly display and remote control                                                                                                                                            |
| DualSync™Twin Motor System      | DualSync Twin Motor System maintains precise balance at any frequency and amplitude level, allowing perfect synchronisation of vibration for maximum muscle response and efficiency |
| Stabilization System            | Advanced stabilization and compensation system                                                                                                                                      |
| Frequency                       | 25-50Hz; 1Hz Increments                                                                                                                                                             |
| Time Selections                 | 30, 45, or 60 seconds / up to 9 minutes                                                                                                                                             |
| Amplitude / Vibration Setting   | Low or High                                                                                                                                                                         |
| Certifications                  | CE and EMC; RoHS / WEEE compliant CB, NRTL, C-NRTL, PSE MDD certified FDA listed as Class 1 device, 501k exempt                                                                     |
| Warranty                        | 3 years hardware / 1 year electronics / 1 year labor                                                                                                                                |