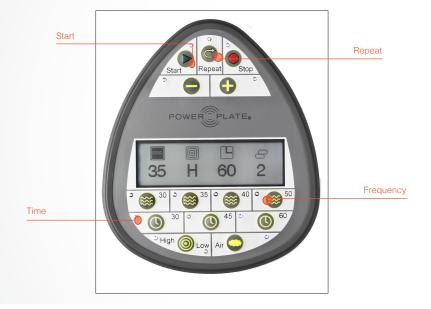

## Power Plate® pro5HP™ Features

71-HPR-3200

| Color (Standard)                | Matte black                                                                                                                                                                         |
|---------------------------------|-------------------------------------------------------------------------------------------------------------------------------------------------------------------------------------|
| Dimensions (W x D x H)          | 38in x 46in x 12in / 96cm x 116cm x 30cm                                                                                                                                            |
| Platform Dimensions (W x D x H) | 38in x 37in / 96cm x 95cm                                                                                                                                                           |
| Case Dimensions (W x D x H)     | 48in x 48in x 25.5in / 122cm x 122cm x 65cm                                                                                                                                         |
| Weight                          | 396lb / 180kg                                                                                                                                                                       |
| Power Supply                    | 100-240 VAC, 50/60 Hz, Nominal Power: 160-265VA, Universal Voltage                                                                                                                  |
| Maximum Load                    | 500lb / 227kg                                                                                                                                                                       |
| Operation                       | User-friendly display and remote control                                                                                                                                            |
| DualSync™Twin Motor System      | DualSync Twin Motor System maintains precise balance at any frequency and amplitude level, allowing perfect synchronisation of vibration for maximum muscle response and efficiency |
| Stabilization System            | Advanced stabilization and compensation system                                                                                                                                      |
| Frequency                       | 25-50Hz; 1Hz Increments                                                                                                                                                             |
| Time Selections                 | 30, 45, or 60 seconds / up to 9 minutes                                                                                                                                             |
| Amplitude / Vibration Setting   | Low or High                                                                                                                                                                         |
| Certifications                  | CE and EMC; RoHS / WEEE compliant CB, NRTL, C-NRTL, PSE MDD certified FDA listed as Class 1 device, 501k exempt                                                                     |
| Warranty                        | 3 years hardware / 1 year electronics / 1 year labor                                                                                                                                |