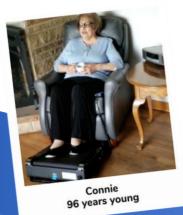

## Walk Safely While Seated

"It's the first thing I do when I wake up. I enjoy my coffee, watching tv, and talking on the phone while on the miniTREAD. When you're feeling

When you're feeling good, you enjoy everything!"

- Connie, 96 years young

Walk a mile
From Your Chair...
any age, any
fitness level

**Exercise Safely and Comfortably While Seated**Quiet, lightweight and portable. Simple and easy to use from a chair, wheelchair or under a desk.