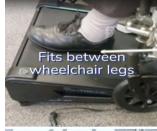

- Connie, 96 years young

Walk a mile
From Your Chair...
any age, any
fitness level

**Exercise Safely and Comfortably While Seated**Quiet, lightweight and portable. Simple and easy to use from a chair, wheelchair or under a desk.