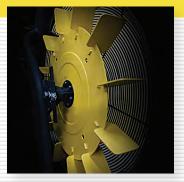

### **CASCADE AIR BIKES - KEY PRODUCT FEATURES**

**Unlimited Air Resistance** The durable dual steel fan blades handle the most intense workout.

Console With Interval Programs

The console offers interval programs for high intensity workouts and displays time, distance, calories, rpm, watts, H/R and speed.