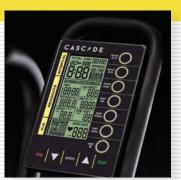

### **CASCADE AIR BIKES - KEY PRODUCT FEATURES**

**Unlimited Air Resistance** The durable dual steel fan blades handle the most intense workout.

Console With Interval Programs

The console offers interval programs for high intensity workouts and displays time, distance, calories, rpm, watts, H/R and speed.