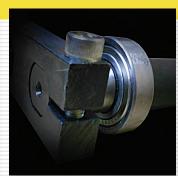

Micro-Fit Seat Adjustment

The 4 way adjustable seat allows for a quick and easy personalized fit.

Sealed Bearings The commercial grade design is built to last.