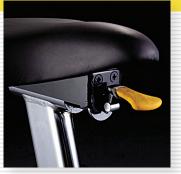

Micro-Fit Seat Adjustment

The 4 way adjustable seat allows for a quick and easy personalized fit.

Sealed Bearings The commercial grade design is built to last.