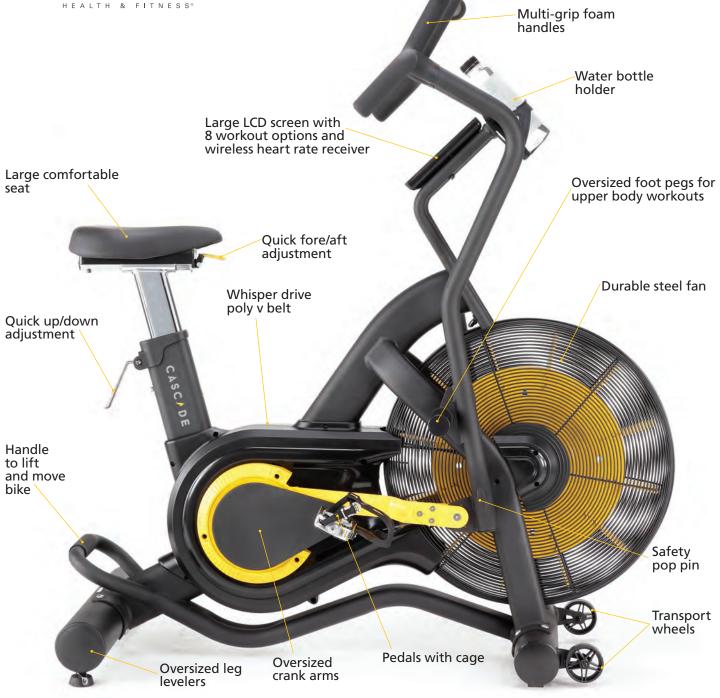

they pedal, push, and pull to meet their own fitness objectives. The large foot pegs also make it simple when users only want a great upper body workout. The Cascade Unlimited model is designed with multi-grip handlebars and pedals with cages.

Cascade Air Bike Unlimited

### **CASCADE AIR BIKES - KEY PRODUCT FEATURES**



**Unlimited Air Resistance** The durable dual steel fan blades handle the most intense workout.



Console With Interval Programs

The console offers interval programs for high intensity workouts and displays time, distance, calories, rpm, watts, H/R and speed.



Micro-Fit Seat Adjustment

The 4 way adjustable seat allows for a quick and easy personalized fit.



Sealed Bearings The commercial grade design is built to last.





## CASCADE AIR BIKE UNLIMITED FEATURES



Cascade Air Bike Unlimited

# **KEY BENEFITS**

- Unlimited air resistance
- Commercial quality extremely durable
- 8 workout programs
- Great value

### **SPECIFICATIONS**

Length Height Width Weight Max User Weight 48.4 in ( 123 cm) 56 in (142 cm) 26.6 in (67.5 cm) 168.75 lbs (76.5 kg) 350 lbs (159 kg)