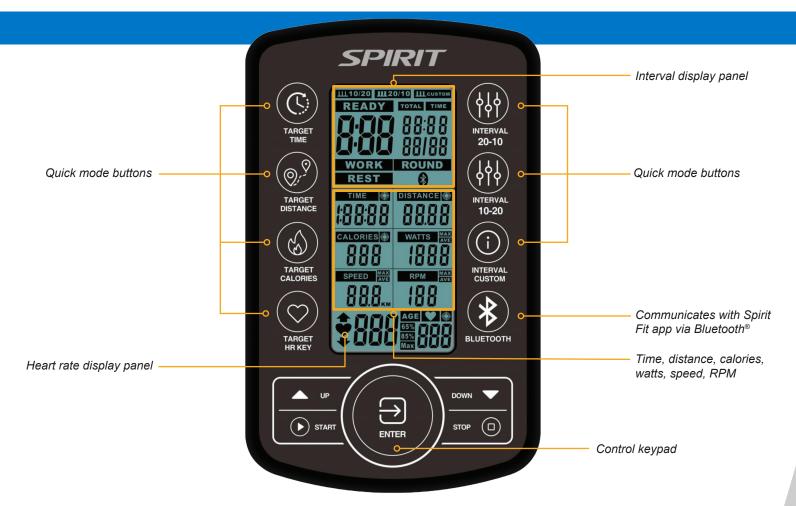

## **AB900** CONSOLE FEATURES

| DISPLAY                           | interval, target time, distance, calories, watts, speed, RPM, heart rate                                                       |
|-----------------------------------|--------------------------------------------------------------------------------------------------------------------------------|
| MODES                             | quick start, target time, target distance, target calories, target heart rate, interval 20-10, interval 10-20, interval custom |
| WORKOUT SUMMARY                   | total time, total distance, total watts                                                                                        |
| FUNCTION KEYS                     | up, down, start, stop, enter, Bluetooth                                                                                        |
| TELEMETRIC HEART<br>RATE RECEIVER | 5KHz supports most heart rate chest straps                                                                                     |