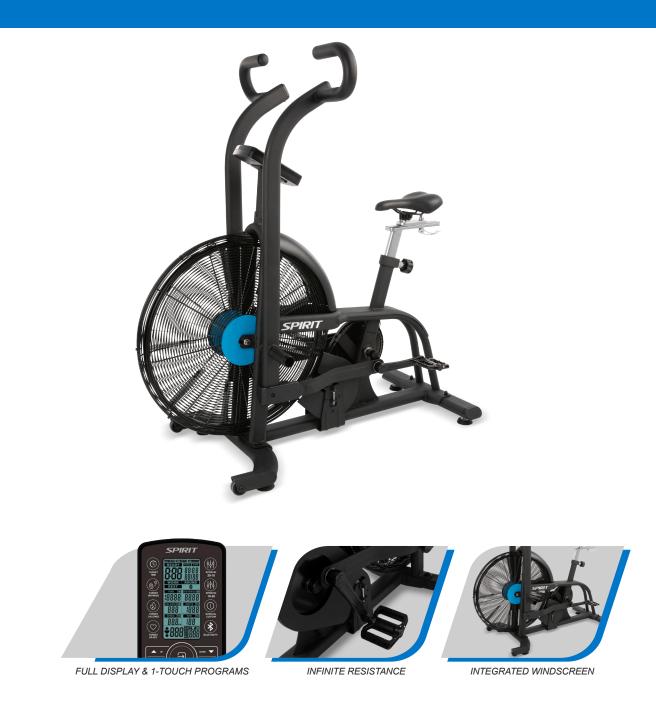

The **AB900** is a classic design of a classic modality. With its dynamic, air-driven resistance system, this air bike is a powerful tool for all types of training situations — from low RPM, low load rehabilitation to high performance, high Watt output interval training. Resistance matches the user's effort and accommodates upper-body only and total body exercise. The compact design allows the AB900 to be placed anywhere in a facility for easy programming integration.

## AB900 AIR BIKE

- Air-driven resistance delivers a simultaneous upper and lower-body challenge allowing the user to emphasize pushing and pulling or experience a total-body workout.
- · Highly durable to accommodate even the most challenging high intensity interval workouts.
- · Standard, integrated windscreen to prevent blowback for user comfort.