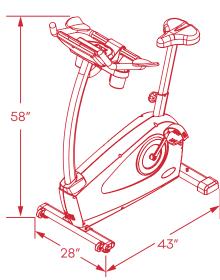

## TECHNICAL AND CONSOLE SPECIFICATIONS

| TECHNICAL<br>SPECIFICATIONS  | PEDAL SPACING                 | 9.8 in (24.8 cm)                                               |
|------------------------------|-------------------------------|----------------------------------------------------------------|
|                              | DRIVE SYSTEM                  | Self-Generating Electric Hybrid with Flywheel                  |
|                              | RESISTANCE LEVEL              | 16 levels                                                      |
|                              | RESISTANCE SYSTEM             | Magnetic                                                       |
|                              | MAXIMUM USER WEIGHT           | 400 lbs (181.4 kgs)                                            |
|                              | TRANSPORT WHEELS              | Easy-to-move with front-mounted dual wheels                    |
| ELECTRICAL<br>SPECIFICATIONS | POWER REQUIREMENT (B6)        | Self Generation                                                |
|                              | MAXIMUM WATT @ 60 RPM         | 25OW                                                           |
|                              | MINIMUM WATT @ 60 RPM         | 2OW                                                            |
|                              | MINIMUM RPM                   | 30 RPM                                                         |
| FRAME                        | FRAME MATERIAL                | Zinc-dipped, powder-coated steel frame                         |
|                              | COLOR OPTIONS                 | Jet Black                                                      |
|                              | NET WEIGHT OF FRAME & CONSOLE | 113.3 lbs (51.5 kgs)                                           |
|                              | PACKAGED WEIGHT               | 125.4 lbs (57 kgs)                                             |
| DIMENSIONS                   | EQUIPMENT DIMENSIONS          | 43 (L) X 28 (W) X 58 (H) in / 1090 (L) X 700 (W) X 1450 (H) mm |
|                              | PACKAGING DIMENSIONS          | 46 (L) X 15 (W) X 30 (H) in / 1160 (L) X 363 (W) X 755 (H) mm  |
| DISPLAY AND<br>CONNECTIVITY  | SCREEN                        | 8x16 Dot-Matrix w/ Message Window<br>+ HR Status Bar           |
|                              | LANGUAGE OPTIONS              | English                                                        |
|                              | PRE-PROGRAMMABLE WORK OUTS    | Yes, 10                                                        |
|                              | QUICK START OPTIONS           | Yes                                                            |
|                              | CSAFE                         | Optional                                                       |
|                              | HEART RATE (HR) DETECTION     | Hand Pulse (5kHz Wireless)                                     |