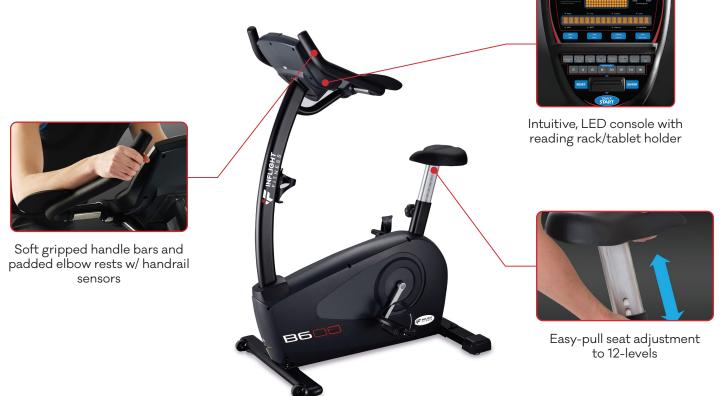

## **STANDARD FEATURES**

- Cordless-self-powered.
- Ergonomic, over-sized slip-resistant pedals and adjustable straps.
- Easy-pull, 12-level adjustable seat height.
- Triathlon-style handlebars.
- · Convenient reading rack/tablet holder.
- Space saver-small footprint.
- Zinc-dipped anti-corrosion coating for superior rust protection.
- Full commercial components on a durable commercial frame.