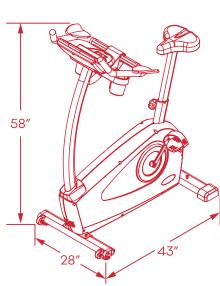

## TECHNICAL AND CONSOLE SPECIFICATIONS

| TECHNICAL<br>SPECIFICATIONS  | PEDAL SPACING                 | 9.8 in (24.8 cm)                                               |
|------------------------------|-------------------------------|----------------------------------------------------------------|
|                              | DRIVE SYSTEM                  | Self-Generating Electric Hybrid with Flywheel                  |
|                              | RESISTANCE LEVEL              | 16 levels                                                      |
|                              | RESISTANCE SYSTEM             | Magnetic                                                       |
|                              | MAXIMUM USER WEIGHT           | 400 lbs (181.4 kgs)                                            |
|                              | TRANSPORT WHEELS              | Easy-to-move with front-mounted dual wheels                    |
| ELECTRICAL<br>SPECIFICATIONS | POWER REQUIREMENT (B6)        | Self Generation                                                |
|                              | MAXIMUM WATT @ 60 RPM         | 250W                                                           |
|                              | MINIMUM WATT @ 60 RPM         | 20W                                                            |
|                              | MINIMUM RPM                   | 30 RPM                                                         |
| FRAME                        | FRAME MATERIAL                | Zinc-dipped, powder-coated steel frame                         |
|                              | COLOR OPTIONS                 | Jet Black                                                      |
|                              | NET WEIGHT OF FRAME & CONSOLE | 113.3 lbs (51.5 kgs)                                           |
|                              | PACKAGED WEIGHT               | 125.4 lbs (57 kgs)                                             |
| DIMENSIONS                   | EQUIPMENT DIMENSIONS          | 43 (L) X 28 (W) X 58 (H) in / 1090 (L) X 700 (W) X 1450 (H) mm |
|                              | PACKAGING DIMENSIONS          | 46 (L) X 15 (W) X 30 (H) in / 1160 (L) X 363 (W) X 755 (H) mm  |
| DISPLAY AND<br>CONNECTIVITY  | SCREEN                        | 8x16 Dot-Matrix w/ Message Window<br>+ HR Status Bar           |
|                              | LANGUAGE OPTIONS              | English                                                        |
|                              | PRE-PROGRAMMABLE WORK OUTS    | Yes, 10                                                        |
|                              | QUICK START OPTIONS           | Yes                                                            |
|                              | CSAFE                         | Optional                                                       |
|                              | HEART RATE (HR) DETECTION     | Hand Pulse (5kHz Wireless)                                     |
|                              |                               |                                                                |