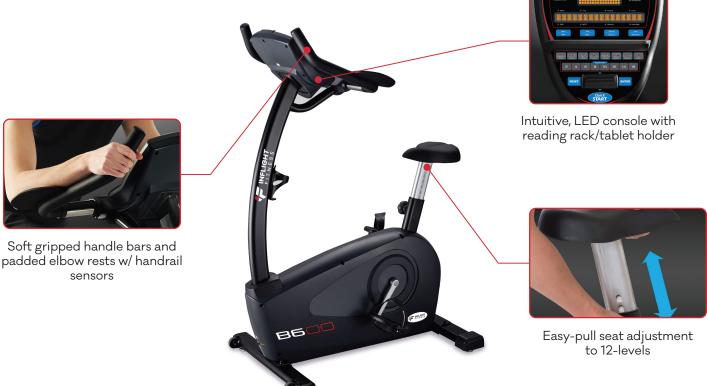

## **STANDARD FEATURES**

- Cordless-self-powered.
- Ergonomic, over-sized slip-resistant pedals and adjustable straps.
- Easy-pull, 12-level adjustable seat height.
- Triathlon-style handlebars.
- Convenient reading rack/tablet holder.
- Space saver-small footprint.
- Zinc-dipped anti-corrosion coating for superior rust protection.
- Full commercial components on a durable commercial frame.