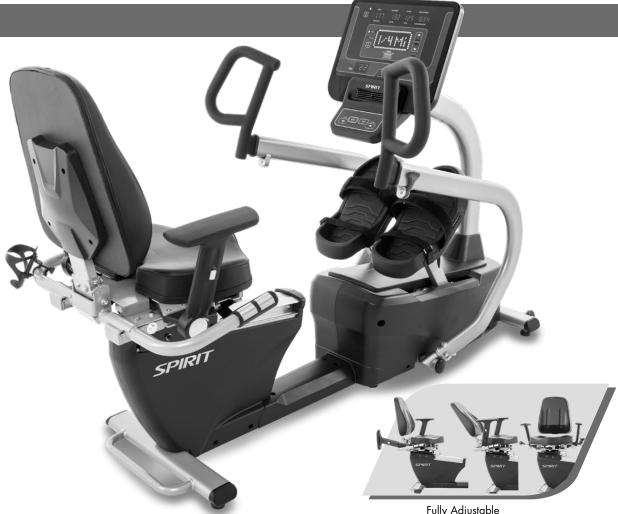

Fully Adjustable

The CRS800S Seated Stepper makes total-body exercise accessible for a wide variety of users. Regardless of age or physical ability, the CRS800S offers a variety of features that take the effort out of getting on and working out. The step-through frame design, retractable arm rests, and swiveling seat assembly allow easier machine entry/exit. The self-adjusting 1 to 12.5 inch linear step range not only accommodates limitations in range of motion, but also helps accommodate users of various heights. Multi-grip adjustable handles, oversized cushioned pedals with adjustable straps, adjustable armrests, and a 4-way adjustable high-density foam seat with 360-degree swivel create a comfortable workout experience.

## **CR58005** RECUMBENT STEPPER

- Linked upper and lower body linear pattern with a 1 to 1 ratio
- Self-adjusting linear step range from 1 to 12.5 inches
- Large multi-grip handles with a soft, textured coating for a secure grip
- Armrest height is easily adjustable and retracts when not needed
- Step-through frame design for users with limited mobility
- Seat swivels 360-degrees making it easy to enter and exit the machine
- High-density foam seat pads with recline backrest and fore/aft seat adjustment
- Contact and telemetric heart rate capabilities to make the workout more effective
- Oversized and cushioned foot pedals with large adjustable straps for a comfortable feel

Seat high density contoured foam seat pads, adjustable back pad angle, fore/aft adjustment, 360-degree swivel seat

Armrest adjustable height, retracts out of way when needed Pedals oversized and padded with dual adjustable straps