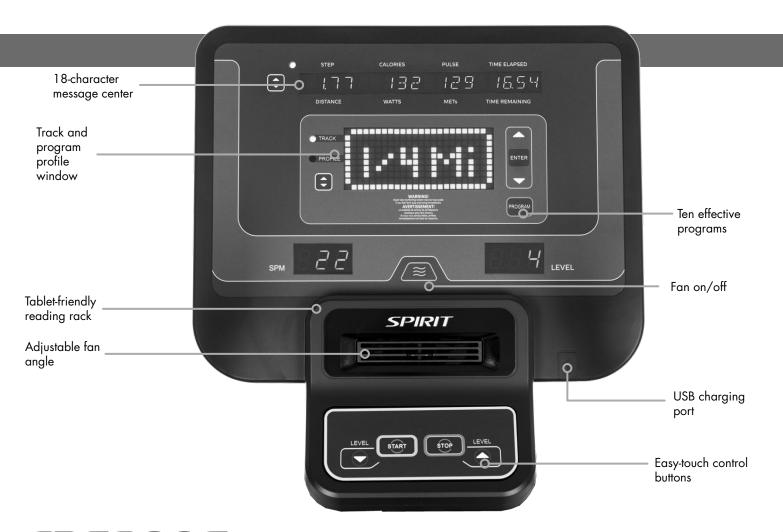

## CR58005 CONSOLE FEATURES

The electronics in the CRS800S are designed to provide intuitive operation. The console features a large easy-to-read display with a variety of program options for users of all fitness levels, an integrated fan to keep clients cool, and a USB charging port for keeping their device charged. The convenient seat-mounted hand pulse grip sensors provide heart rate monitoring on demand.

## **EQUIPMENT SPECIFICATIONS**

Console white multi-window LED displays (18-character message center, profile matrix, SPM, and level), cooling fan, USB

charging port

Programs manual, hill, fat burn, cardio, strength, interval, 2 HR, 2 custom