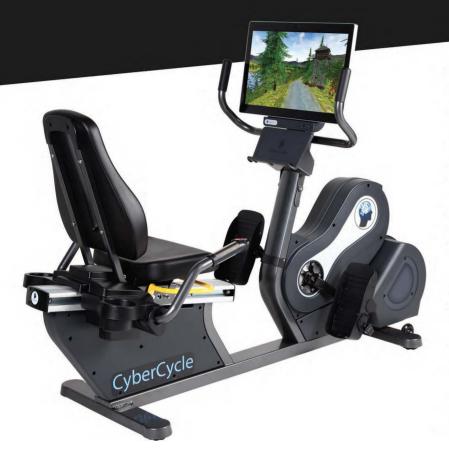

The View is Spectacular The 26.5 inch HD touchscreen is the largest available, connecting your riders to their workouts like never before.

Handlebars That Turn...Heads State-of-the-art handlebars turn left and right driving the workout experience and making every ride unique.

CyberCycle riders immerse themselves in 300+ miles of stunning interactive roads. From snowy mountains to the seaside, riding the CyberCycle is just like riding outside... minus the helmet and traffic.