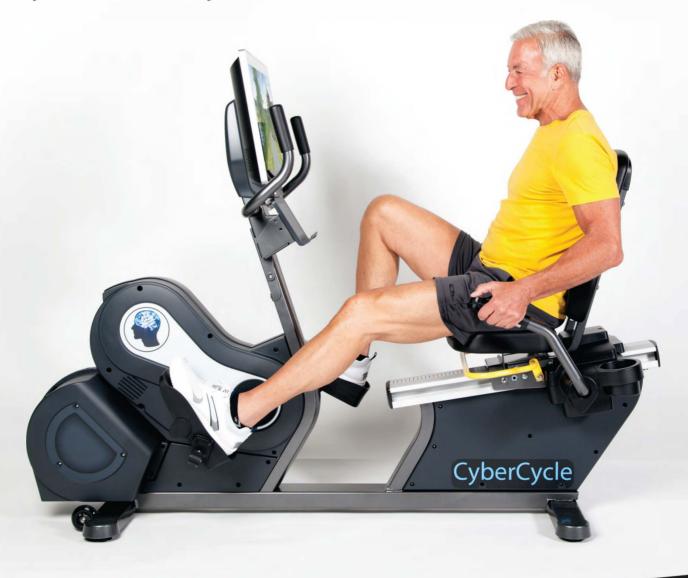

The View is Spectacular The 26.5 inch HD touchscreen is the largest available, connecting your riders to their workouts like never before.

Handlebars That Turn...Heads State-of-the-art handlebars turn left and right driving the workout experience and making every ride unique.

Viva la Resistance The cutting edge magnetic resistance drive simulates hills with incredible accuracy. Nothing is closer to riding outside.

Give a Medal to These Pedals Counterbalanced pedals make it easy to get feet in. Non slip ridges and heel cups keep feet from slipping out. (Optional strap adds extra support)

**Safety First** The walkthrough design and safety bars make sitting and standing a breeze.

Best Seat in the House The seat back cutout eliminates pressure on the spine and the oversized adjustment bar is easy to access for maximum stability and comfort.