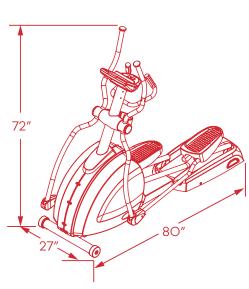

## TECHNICAL AND CONSOLE SPECIFICATIONS

| TECHNICAL<br>SPECIFICATIONS  | STRIDE LENGTH                 | 20" (500mm)                                                    |
|------------------------------|-------------------------------|----------------------------------------------------------------|
|                              | PEDAL SPACING                 | 2.5" (64mm)                                                    |
|                              | STEP UP HEIGHT                | 12" (320mm)                                                    |
|                              | RESISTANCE LEVEL              | 16 levels                                                      |
|                              | MAXIMUM USER WEIGHT           | 400 lbs (181 kgs)                                              |
| ELECTRICAL<br>SPECIFICATIONS | POWER REQUIREMENT             | Self Generation                                                |
|                              | MAXIMUM WATT @ 60 RPM         | 25OW                                                           |
|                              | MINIMUM WATT @ 60 RPM         | 2OW                                                            |
|                              | MINIMUM RPM                   | 30 RPM                                                         |
| FRAME                        | FRAME MATERIAL                | Zinc-dipped, powder-coated steel frame                         |
|                              | COLOR OPTIONS                 | Jet Black                                                      |
|                              | NET WEIGHT OF FRAME & CONSOLE | 224.4 lbs (102 kgs)                                            |
|                              | PACKAGED WEIGHT               | 249.7 lbs (113.5 kgs)                                          |
| DIMENSIONS                   | EQUIPMENT DIMENSIONS          | 80 (L) X 27 (W) X 72 (H) in / 2040 (L) X 680 (W) X 1810 (H) mm |
|                              | PACKAGING DIMENSIONS          | 83 (L) X 28 (W) X 30 (H) in / 2120 (L) X 700 (W) X 770 (H) mm  |
| DISPLAY AND<br>CONNECTIVITY  | SCREEN                        | 8x16 Dot-Matrix w/ Message Window<br>+ HR Status Bar           |
|                              | LANGUAGE OPTIONS              | English                                                        |
|                              | PRE-PROGRAMMABLE WORK OUTS    | Yes, 10                                                        |
|                              | QUICK START OPTIONS           | Yes                                                            |
|                              | CSAFE                         | Optional                                                       |
|                              | HEART RATE (HR) DETECTION     | Hand Pulse (5kHz Wireless)                                     |