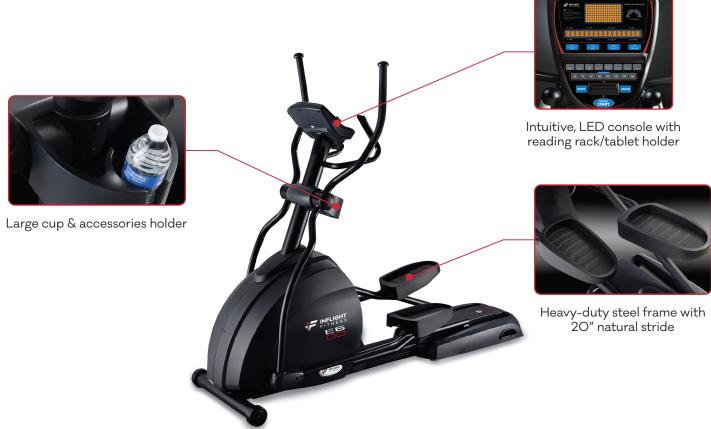

## **STANDARD FEATURES**

- Cordless self-powered.
- Ergonomic, over-sized footplates.
- Easy to use touchpad with quick resistance shifter.
- Contact and telemetric heart-rate sensors.
- Convenient reading rack/tablet holder.
- · Low step-up height.
- 20" natural stride.
- Zinc-dipped anti-corrosion coating for superior rust protection.
- Full commercial components on a durable commercial frame.