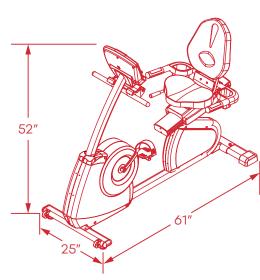

## TECHNICAL AND CONSOLE SPECIFICATIONS

| TECHNICAL<br>SPECIFICATIONS  | PEDAL SPACING                 | 9.5 in (24 cm)                                                 |
|------------------------------|-------------------------------|----------------------------------------------------------------|
|                              | DRIVE SYSTEM                  | Self-Generating Electric Hybrid with Flywheel                  |
|                              | RESISTANCE LEVEL              | 16 levels                                                      |
|                              | RESISTANCE SYSTEM             | Magnetic                                                       |
|                              | MAXIMUM USER WEIGHT           | 400 lbs (181.4 kgs)                                            |
| ELECTRICAL<br>SPECIFICATIONS | POWER REQUIREMENT (R6)        | Self Generation                                                |
|                              | MAXIMUM WATT @ 60 RPM         | 25OW                                                           |
|                              | MINIMUM WATT @ 60 RPM         | 2OW                                                            |
|                              | MINIMUM RPM (E6)              | 30 RPM                                                         |
| FRAME                        | FRAME MATERIAL                | Zinc-dipped, powder-coated steel frame                         |
|                              | COLOR OPTIONS                 | Jet Black                                                      |
|                              | NET WEIGHT OF FRAME & CONSOLE | 165.5 lbs (75.2 kgs)                                           |
|                              | PACKAGED WEIGHT               | 176.9 lbs (80.4 kgs)                                           |
| DIMENSIONS                   | EQUIPMENT DIMENSIONS          | 61 (L) X 25 (W) X 52 (H) in / 1550 (L) X 630 (W) X 1320 (H) mm |
|                              | PACKAGING DIMENSIONS          | 66 (L) X 13 (W) X 29 (H) in / 1670 (L) X 320 (W) X 730 (H) mm  |
| DISPLAY AND<br>CONNECTIVITY  | SCREEN                        | 8x16 Dot-Matrix w/ Message Window<br>+ HR Status Bar           |
|                              | LANGUAGE OPTIONS              | English                                                        |
|                              | PRE-PROGRAMMABLE WORK OUTS    | Yes, 10                                                        |
|                              | QUICK START OPTIONS           | Yes                                                            |
|                              | CSAFE                         | Optional                                                       |
|                              | HEART RATE (HR) DETECTION     | Hand Pulse (5kHz Wireless)                                     |
|                              |                               |                                                                |