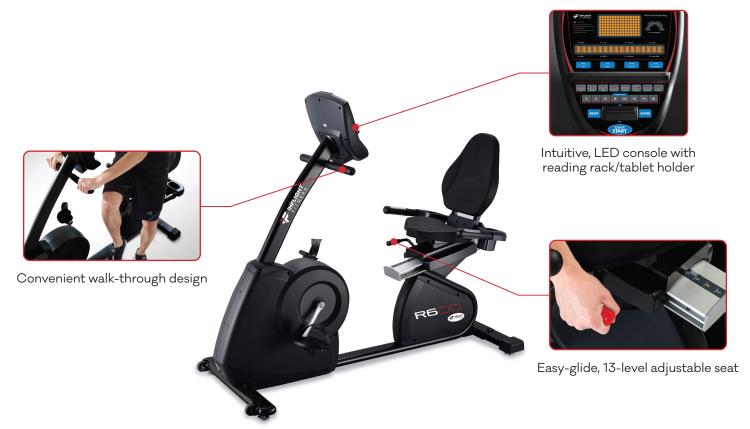

## STANDARD FEATURES

- Cordless self-powered.
- Ergonomic, over-sized pedals and adjustable straps.
- Space saver small footprint.
- Contact and telemetric heart-rate sensors.
- Convenient reading rack/tablet holder.
- Easy-glide, 13-level adjustable seat.
- Walk-through design.
- Zinc-dipped anti-corrosion coating for superior rust protection.
- Full commercial components on a durable commercial frame.