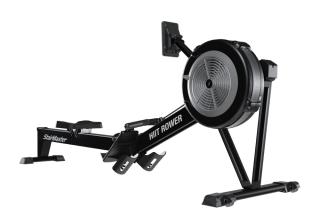

## **HIIT ROWER 9-4690**

Recognized as one of the top fitness activities, rowing has exploded into HIIT Training as a true total body exercise, and no one knows HIIT better than StairMaster. The StairMaster HIIT Rower uses fan based resistance ideal for rowing as it accommodates the user's fitness level. Isokinetic resistance ramps up harder the harder you pull as the fan spins against air resistance. Making this a true HIIT workout.

| LENGTH                | 96 in (244 cm)                                                                                                                                                    |
|-----------------------|-------------------------------------------------------------------------------------------------------------------------------------------------------------------|
| WIDTH                 | 26.5 in (68 cm)                                                                                                                                                   |
| SEAT HEIGHT           | 14 in (35 cm)                                                                                                                                                     |
| MONORAIL LENGTH       | 53.7 in (137 cm)                                                                                                                                                  |
| DRIVE SYSTEM          | Nickel plated steel chain                                                                                                                                         |
| RESISTANCE TECHNOLOGY | Isokinetic fan resistance offers unlimited workout options, while<br>fan dampening system allows for increased or decreased work-<br>loads at a given stroke rate |
| CHAIN OR CORD         | Nickel-Plated Steel Chain                                                                                                                                         |
| CHAIN/CORD HOUSING    | Partially Enclosed                                                                                                                                                |
| CONSOLE               | StairMaster HIIT                                                                                                                                                  |
| MAX USER WEIGHT       | 350 lbs (159kg)                                                                                                                                                   |
| WATER BOTTLE HOLDER   | Yes                                                                                                                                                               |
| FRAME CONSTRUCTION    | Heavy-gauge welded steel and aluminum construction                                                                                                                |
| COLOR SCHEME          | Wrinkle Black                                                                                                                                                     |
| FINISH                | Electrostatic Powder Coating for long lasting durability                                                                                                          |
| STORAGE               | Disconnecting at center point                                                                                                                                     |
| MACHINE WEIGHT        | 82 lbs (37 kg)                                                                                                                                                    |
| SHIPPING DIMENSIONS   | 22 in x 57 in x17 in (56 cm x 145 cm x 43 cm)                                                                                                                     |
| SHIPPING WEIGHT       | 90 lbs (41 kg)                                                                                                                                                    |
|                       |                                                                                                                                                                   |

**HIIT ROWER 9-4690** 