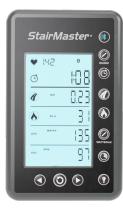

## TRACK YOUR

Track your workout with detailed metrics, follow one of the built in workout programs, and connect to your phone via Bluetooth to save and share your workout. The console also comes equipped with ANT+ giving you the ability to pair with heart rate trackers and connect to group displays.

## HIIT CONSOLE

| Fixed Segment LCD                                                                 |
|-----------------------------------------------------------------------------------|
| 13.8in <sup>2</sup>                                                               |
| Yes                                                                               |
| 5                                                                                 |
| 5                                                                                 |
| 5 (Time, Distance, Calories, Time Interval, Calorie Interval)                     |
| Power two C cell batteries or an optional external power supply<br>can be ordered |
| Yes                                                                               |
| Yes                                                                               |
| Yes                                                                               |
| Yes                                                                               |
| No                                                                                |
| Yes                                                                               |
| Yes                                                                               |
| Yes                                                                               |
|                                                                                   |