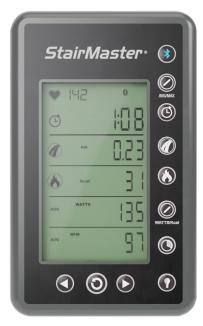

## TRACK YOUR

Track your workout with detailed metrics, follow one of the built in workout programs, and connect to your phone via Bluetooth to save and share your workout. The console also comes equipped with ANT+ giving you the ability to pair with heart rate trackers and connect to group displays.

## HIIT CONSOLE

| Fixed Segment LCD                                                                 |
|-----------------------------------------------------------------------------------|
| 13.8in <sup>2</sup>                                                               |
| Yes                                                                               |
| 5                                                                                 |
| 5                                                                                 |
| 5 (Time, Distance, Calories, Time Interval, Calorie Interval)                     |
| Power two C cell batteries or an optional external power supply<br>can be ordered |
| Yes                                                                               |
| Yes                                                                               |
| Yes                                                                               |
| Yes                                                                               |
| No                                                                                |
| Yes                                                                               |
| Yes                                                                               |
| Yes                                                                               |
|                                                                                   |