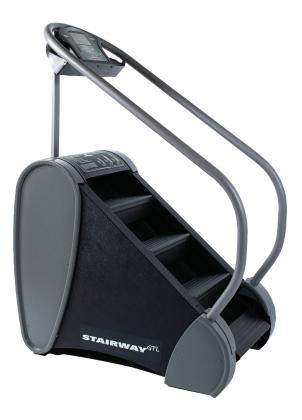

The Stairway GTL's unique closed loop control keeps the speed level even when you are tired and leaning on the handle. It is a revolutionary stair climber not only in speed control but it maintains the size of Stairway making it available to fit where other stair climbers won't. Stairway GTL is easy, simple and smart!

## **STAIRWAY GTL**

| FEATURES                   |                                                                                                                            |
|----------------------------|----------------------------------------------------------------------------------------------------------------------------|
| LENGTH                     | 54in (137cm)                                                                                                               |
| WIDTH                      | 30.5in (77cm)                                                                                                              |
| HEIGHT                     | 75.5in (192cm)                                                                                                             |
| STEP RATE                  | 25 - 160 Steps Per Minute                                                                                                  |
| STEP-UP HEIGHT             | 10in (25.4cm)                                                                                                              |
| STEP HEIGHT                | 8in (20cm)                                                                                                                 |
| STEP DEPTH                 | 9in (23cm)                                                                                                                 |
| RECOMMENDED CEILING HEIGHT | 8.5ft (259cm)                                                                                                              |
| FRAME                      | Frame: Welded Tubular Steel<br>Stairs: Steel with Polyvinyl Tread<br>Case: ABS Plastic<br>Handle: Powder-coated Steel Tube |
| DIGITAL READOUTS           | Elapsed Time, Steps Climbed, Rate (Steps/Min), Calorie Burn, Heart Rate (wireless)                                         |
| MAX USER WEIGHT            | 350lbs (159kg)                                                                                                             |
| POWER                      | Self-Powered                                                                                                               |
| ADDITIONAL ITEMS           | AC Power Adapter (for recharging only)                                                                                     |
| PRODUCT WEIGHT             | 300lbs (136kg)                                                                                                             |
|                            | SHIPPING                                                                                                                   |
| SHIPPING DIMENSIONS        | 32in x 60in x 80in (81cm x 152cm x 203cm)                                                                                  |
| SHIPPING WEIGHT (BOXED)    | 395lbs (179kg)                                                                                                             |
| SKUS                       |                                                                                                                            |
| STGTL                      |                                                                                                                            |