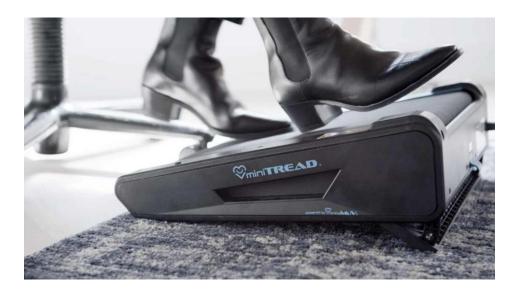

# PRODUCT DESCRIPTION

Motorized miniTREAD®

Whether working on your laptop or watching TV, the miniTREAD® is a better way to burn calories and measure results... all while seated.

- Designed to fit under most desks. Recommended desk height from the floor to the underside is at least 25 inches (58.3 cm)
- Exercise with as little as 2-3" of clearance between your knees and the underside of your desk
- Use comfortably while watching TV or reading a book
- Perfect for working from home or while watching TV
- Sleek, lightweight design fits under a desk and is easily stored
- Recessed handles on each side make it easy to move
- Speeds from .3mph to 2.5mph
- Remote controls speed and scans tracks calories, distance, time, speed and steps
- Burns calories while you work, with low to no joint stress
- Easy to adjust incline options
- Leveling feet for stability
- Appropriate for most age groups

### **SPECS & SHIPPING**

Motorized miniTREAD® | Model # 20-MMT1

Length...... 18.8" (48cm)

Width.....19.8" (50 cm)

Height......5.5" (14.0 cm)

Weight......23.6 lbs. (10.7 kg)

Maximum Leg Load Weight on unit: 80 lbs. (36 kg)