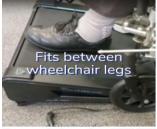

# PRODUCT DESCRIPTION

Motorized miniTREAD®

Whether working on your laptop or watching TV, the miniTREAD® is a better way to burn calories and measure results... all while seated.

- Designed to fit under most desks. Recommended desk height from the floor to the underside is at least 25 inches (58.3 cm)
- Exercise with as little as 2-3" of clearance between your knees and the underside of your desk
- Use comfortably while watching TV or reading a book
- Perfect for working from home or while watching TV
- Sleek, lightweight design fits under a desk and is easily stored
- Recessed handles on each side make it easy to move
- Speeds from .3mph to 2.5mph
- Remote controls speed and scans tracks calories, distance, time, speed and steps
- Burns calories while you work, with low to no joint stress
- Easy to adjust incline options
- Leveling feet for stability
- Appropriate for most age groups