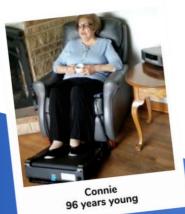

# Walk Safely **While Seated**

"It's the first thing I do when I wake up. I enjoy my coffee, watching tv, and talking on the phone while on the miniTREAD. When you're feeling good, you enjoy everything!"

- Connie, 96 years young

Walk a mile From Your Chair... any age, any fitness level

**Exercise Safely and Comfortably While Seated** Quiet, lightweight and portable. Simple and easy to use from a chair, wheelchair or under a desk.