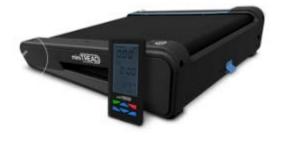

# PRODUCT DESCRIPTION

Motorized miniTREAD®

Whether working on your laptop or watching TV, the miniTREAD® is a better way to burn calories and measure results... all while seated.

- Designed to fit under most desks. Recommended desk height from the floor to the underside is at least 25 inches (58.3 cm)
- Exercise with as little as 2-3" of clearance between your knees and the underside of your desk
- Use comfortably while watching TV or reading a book
- Perfect for working from home or while watching TV
- Sleek, lightweight design fits under a desk and is easily stored
- Recessed handles on each side make it easy to move
- Speeds from .3mph to 2.5mph
- Remote controls speed and scans tracks calories, distance, time, speed and steps
- Burns calories while you work, with low to no joint stress
- Easy to adjust incline options
- Leveling feet for stability
- Appropriate for most age groups

## **SAFETY FEATURES**

Use while safely seated only. NEVER stand on miniTREAD®

One tap Emergency shut off switch on unit

Stop button on handheld remote control

Immediate shut off of miniTREAD if you stand (more than 80 lbs. of leg load automatically stops the miniTREAD\*)