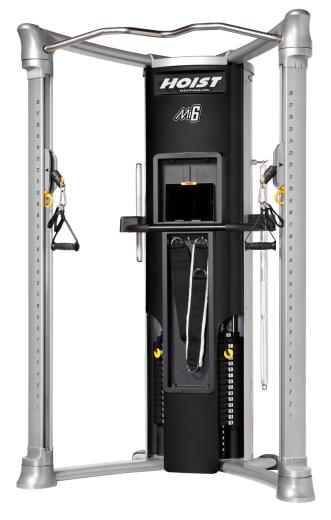

# **FUNCTIONAL TRAINER**

The unique and stylish HOIST<sup>®</sup> Fitness Mi6 Functional Trainer is a personal pulley gym that is engineered with both the innovative excellence and aesthetic appeal that the fitness industry has come to expect from HOIST Fitness.

The Mi6 offers revolutionary technology unlike any other functional trainer. One-of-a-kind 360 degree rotating columns allow for flexibility within your workout space, while patent-pending Integrated Pulley Adjustment Systems and Quick-Release Adapters hide all hardware from view and provide easy one-handed adjustments. And don't forget to download the FREE HOIST Strength app to find workout guides and fitness logs.

#### **FEATURES**

- A streamlined design conceals all of the unit's hardware from view and includes an Adjustable Tablet Housing
- Pulley columns combine full 360 degree rotation, a unique patent pending Integrated Adjustment
  System and Quick-Release Adapters to provide smooth and easy one-handed adjustments
- 28 pulley adjustment points per column allow for sides to be used independently or together
- Integrated Recessed Accessory Rack, Bottle Holders and Towel Hooks offer convenient storage of accessories and personal items
- Silent Steel® weight system eliminates metal to metal contact between plates
- and guide rods for a quiet motion.
- Fully enclosed weight stacks offer clean lines, additional safety and noise reduction
- Compact, walk-through design requires minimal floor space and is designed to easily fit into a corner
- Split Weight Cabling<sup>™</sup> delivers 50% resistance to the pulleys for increased cable travel (114" with strap handles)
- Multi-position chin-up bar with diamond pattern for improved grip
- Comes standard with 300 lbs of total weight (150 lbs per side) and is upgradeable to 400 lbs