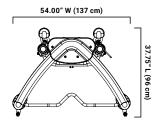

Free HOIST Strength app provides access to dozens of exercise tutorials, workout plans and fitness training

| MODEL           | DESCRIPTION               | LENGTH            | WIDTH             | HEIGHT            | MACHINE WT            |
|-----------------|---------------------------|-------------------|-------------------|-------------------|-----------------------|
| Mi1             | Mi1 HOME GYM              | 58" (147.32 cm)   | 48" (121.92 cm)   | 84" (213.36 cm)   | 402 lbs (182.34 kg)   |
| Mi5             | Mi5 FUNCTIONAL TRAINER    | 51" (129.53 cm)   | 52.6" (133.62 cm) | 83.5" (212.08 cm) | 442 lbs (200.48 kg)   |
| Mi6             | Mi6 FUNCTIONAL TRAINER    | 37.75" (95.89 cm) | 54" (137.16 cm)   | 83" (210.82 cm)   | 610.5 lbs (276.92 kg) |
| Mi7-PL          | Mi7 FUNCTIONAL TRAINER    | 60.4" (153.42 cm) | 83.5" (212.09 cm) | 66.4" (168.66 cm) | 711 lbs (322.50 kg)   |
| Mi7-SMITH-PL    | MISMITH DUAL ACTION SMITH | 49" (124.46 cm)   | 83" (210.82 cm)   | 82.5" (209.66 cm) | 386 lbs (175.09 kg)   |
| Mi-SMITH-ENS-PL | Mi7SMITH ENSEMBLE         | 92" (233.68 cm)   | 83" (210.82 cm)   | 83.5" (212.08 cm) | 985 lbs (446.79 kg)   |