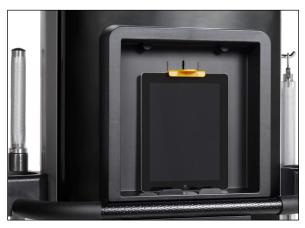

### **ADJUSTABLE TABLET HOUSING**

A built-in adjustable tablet holder and sound box amplifier allows you to securely store your device while working out; perfect when using the HOIST Strength app for workout reference guides.