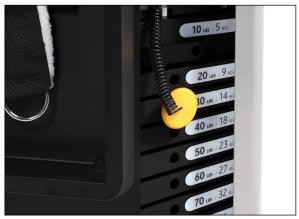

## INTERNAL PULLEY ADJUSTMENT SYSTEM

A newly designed Internal Pulley Adjustment System with Quick-Release Adapters allow for easy one-handed adjustments while hiding hardware from view for a clean, sleek look.