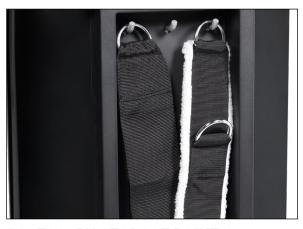

ACCESSORY STORAGE POINTS

Multiple integrated storage points provide convenient places to store straps, handles and bars while not in use.