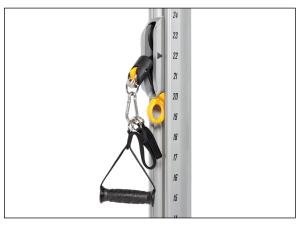

## INTERNAL PULLEY ADJUSTMENT SYSTEM

A newly designed Internal Pulley Adjustment System with Quick-Release Adapters allow for easy one-handed adjustments while hiding hardware from view for a clean, sleek look.