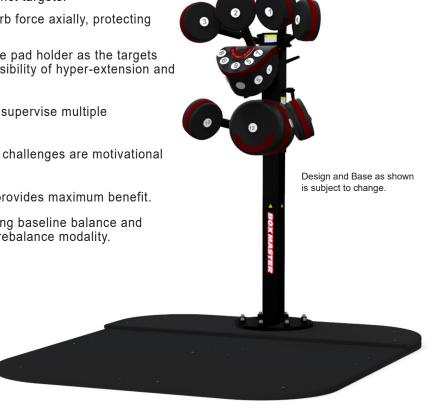

 The Boxmaster's quantitative numerical pad system facilitates reproducible and random physical and cognitive challenges with 12 distinct targets.

 The Boxmaster's ergonomically designed targets absorb force axially, protecting wrists, shoulders and elbows.

 The Boxmaster is safer- for both the participant and the pad holder as the targets are positioned properly for every strike minimizing possibility of hyper-extension and pad holder shoulder injury.

 The Boxmaster is less labor intensive- one leader can supervise multiple participants.