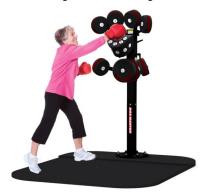

## **BOXMASTER®**

Many studies have shown that this type of boxing training can slow the progression of Parkinsons diseasewith the added logical benefit of increased acuity based upon the engagement aspect of the program and correlation to proliferation of Brain Derived Neurotrophic Factors (BDNF).

 The Boxmaster's quantitative numerical pad system facilitates reproducible and random physical and cognitive challenges with 12 distinct targets.

 The Boxmaster's ergonomically designed targets absorb force axially, protecting wrists, shoulders and elbows.

 The Boxmaster is safer- for both the participant and the pad holder as the targets are positioned properly for every strike minimizing possibility of hyper-extension and pad holder shoulder injury.

 The Boxmaster is less labor intensive- one leader can supervise multiple participants.

• The Boxmaster is fun! Multiple target combination and challenges are motivational and enhance compliance.

• The Boxmaster program works- proven programming provides maximum benefit.

 The Boxmaster program can be quantified- by combining baseline balance and cognition testing and re-testing and training on the Korebalance modality.