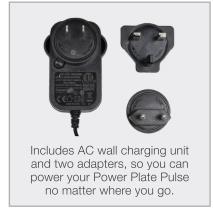

## Power Plate® Pulse™ Features

62PG-900-11 62PG-900-12

Colors Matte Red and Matte Black Charging Method Wall Charger with Two Adapters User Materials Quick Start Guide (in-box); Educational Content (via the Power Plate App) 6 Standard Ascending Intensity Levels Vibration Levels Level 1 Level 2 Level 3 Level 4 Level 5 Level 6 Vibrations Per Minute 2,800/47Hz 1,300/22Hz 1,600/27Hz 1,900/32Hz 2,100/35Hz 2,400/40Hz Battery Charge Time 2.5 Hours (150 Minutes) **Battery Runtime** Level 1: 6 Hours Auto Shutoff Timer 10 Minutes 979g / 2.16lb Weight Certifications FCC, CE, UKCA, SAA, Prop 65, RoHS Motor Type **Brushless Motor** Amplitude 12mm Stall Force 50lbs (22.7kg)