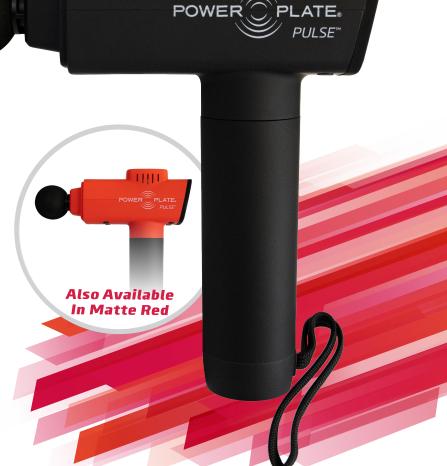

## Power Plate® Pulse™ Features

62PG-900-11 62PG-900-12

Colors Matte Red and Matte Black Charging Method Wall Charger with Two Adapters User Materials Quick Start Guide (in-box); Educational Content (via the Power Plate App) 6 Standard Ascending Intensity Levels Vibration Levels Level 1 Level 2 Level 3 Level 4 Level 5 Level 6 Vibrations Per Minute 2,800/47Hz 1,300/22Hz 1,600/27Hz 1,900/32Hz 2,100/35Hz 2,400/40Hz Battery Charge Time 2.5 Hours (150 Minutes) **Battery Runtime** Level 1: 6 Hours Auto Shutoff Timer 10 Minutes 979g / 2.16lb Weight Certifications FCC, CE, UKCA, SAA, Prop 65, RoHS Motor Type **Brushless Motor** Amplitude 12mm Stall Force 50lbs (22.7kg)