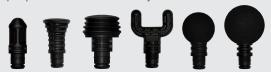

### SIX MASSAGE ATTACHMENTS

The Power Plate Pulse comes with six different attachments to better suit your preparation and recovery.

©2021 Performance Health Systems LLC. All rights reserved. Rev10.21