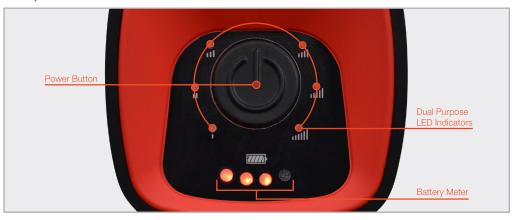

cutting-edge vibrating massager that:

- Helps relax and rejuvenate tight and sore muscles
- Accelerates exercise warm up and recovery
- Promotes blood flow and fascia release
- Enhances range of motion
- Reduces pain







LIGHTWEIGHT DESIGN



## O ANTIMICROBIAL TECHNOLOGY

The Pulse is produced with antimicrobialinfused materials that can help prevent the spread of germs and bacteria\* that cause MRSA, e.coli and some types of pneumonia.

\*Staphylococcus Aureus ATC 65853p, Escherichia coli, Klebsiella pneumoniae ATTC 4352 and Pseudomonas aeruginosa.

### SIX MASSAGE ATTACHMENTS

The Power Plate Pulse comes with six different attachments to better suit your preparation and recovery.



©2021 Performance Health Systems LLC. All rights reserved. Rev10.21



## Simple, 1-Button Control





## Power Plate® Pulse™ Features

62PG-900-11 62PG-900-12

Colors Matte Red and Matte Black Charging Method Wall Charger with Two Adapters User Materials Quick Start Guide (in-box); Educational Content (via the Power Plate App) 6 Standard Ascending Intensity Levels Vibration Levels Level 1 Level 2 Level 3 Level 4 Level 5 Level 6 Vibrations Per Minute 2,800/47Hz 1,300/22Hz 1,600/27Hz 1,900/32Hz 2,100/35Hz 2,400/40Hz Battery Charge Time 2.5 Hours (150 Minutes) **Battery Runtime** Level 1: 6 Hours Auto Shutoff Timer 10 Minutes 979g / 2.16lb Weight Certifications FCC, CE, UKCA, SAA, Prop 65, RoHS Motor Type **Brushless Motor** Amplitude 12mm Stall Force 50lbs (22.7kg)



Carrying Case

**Product Warranty** 



Padded, rugged exterior with heavy grade zipper

1 Year Limited Manufacturer's Wa