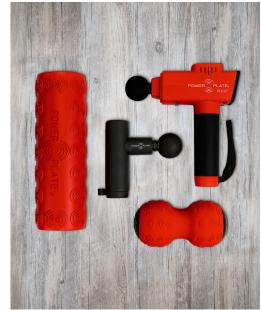

### SIX MASSAGE ATTACHMENTS

The Power Plate Pulse comes with six different attachments to better suit your preparation and recovery.

©2021 Performance Health Systems LLC. All rights reserved. Rev10.21