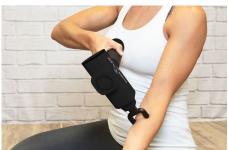

er Plate® Pulse™ Features

62PG-900-11 62PG-900-12

Colors Matte Red and Matte Black Charging Method Wall Charger with Two Adapters User Materials Quick Start Guide (in-box); Educational Content (via the Power Plate App) 6 Standard Ascending Intensity Levels Vibration Levels Level 1 Level 2 Level 3 Level 4 Level 5 Level 6 Vibrations Per Minute 2,800/47Hz 1,300/22Hz 1,600/27Hz 1,900/32Hz 2,100/35Hz 2,400/40Hz Battery Charge Time 2.5 Hours (150 Minutes) **Battery Runtime** Level 1: 6 Hours Auto Shutoff Timer 10 Minutes 979g / 2.16lb Weight Certifications FCC, CE, UKCA, SAA, Prop 65, RoHS Motor Type **Brushless Motor** Amplitude 12mm Stall Force 50lbs (22.7kg)



Carrying Case

**Product Warranty** 



Padded, rugged exterior with heavy grade zipper

1 Year Limited Manufacturer's Warranty







Visit powerplate.com to check out our other Targeted Vibration Products