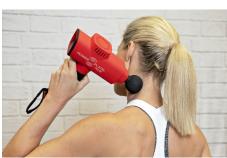

# PORTABLE, POWERFUL, PERFECT

From the leader in whole body vibration for over 20 years, the Power Plate<sup>®</sup> Pulse<sup>™</sup> is a powerful, yet whisper quiet, portable handheld massager that helps relax and rejuvenate tight and sore muscles, release fascia and promote blood flow to help you prepare faster and recover quicker.

The Pulse is a cutting-edge vibrating massager that:

- Helps relax and rejuvenate tight and sore muscles
- Accelerates exercise warm up and recovery
- Promotes blood flow and fascia release
- Enhances range of motion
- Reduces pain