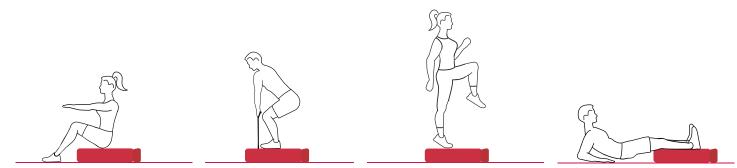

## **GET READY TO BE MOVED**

The MOVE<sup>™</sup> by Power Plate<sup>®</sup> is the perfect combination of size and function. It's base has been designed from the ground up to save as much space as possible without compromising a shred of performance. It's light enough to be moved from room to room, yet sturdy enough to support a full 300lbs. Complete with six variable frequency modes, the MOVE<sup>™</sup> can cover a wide range of functionality. Whether you want to achieve a relaxing massage or a gut-busting, sweat-inducing workout; the MOVE<sup>™</sup> is efficient and effective no matter how you choose to use it.

The MOVE<sup>™</sup> can also be used in light commercial/shared group exercise settings for fitness facilities seeking to provide compelling group exercise experiences to their members but face space-constraint challenges.