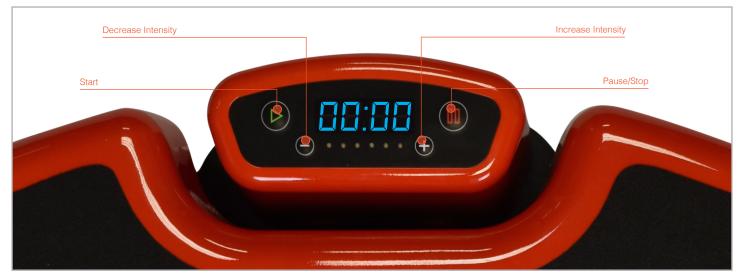

The controls are simple and intuitive with large, easy-to-understand buttons and a digital timer, which has been fully reimagined to count up to a full nine minutes, so all you need to do is press play to get things started.

## Simple, 4-Button Controls