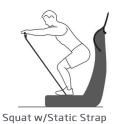

## Inspired By Performance.

With 250+ customized programs, 1,000+ exercise videos, and over a million different combinations, the Power Plate® my7™ is the remarkable new exercise machine that takes your home workout in a new direction. With the latest in whole body vibration technologies, the my7 is an intelligent virtual trainer designed to work with you from start to finish. It also introduces proMOTION™ Technology, embedded resistance cables, offering multiple levels of challenges to your workout. To bring it all together, the integrated touch screen computer provides the information you need, including helpful coaching tips, to guide you during your workouts. Whether you want to Prepare faster, Perform better, or Recover quicker, this advanced machine will take you there.