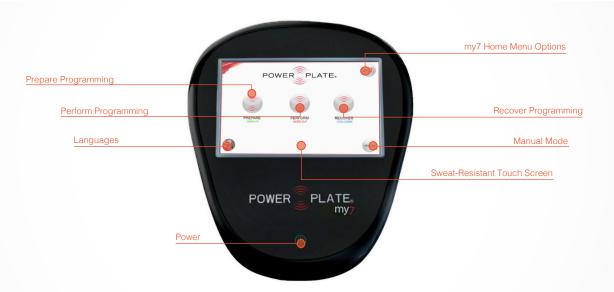

## Inspired By Performance.

With 250+ customized programs, 1,000+ exercise videos, and over a million different combinations, the Power Plate® my7™ is the remarkable new exercise machine that takes your home workout in a new direction. With the latest in whole body vibration technologies, the my7 is an intelligent virtual trainer designed to work with you from start to finish. It also introduces proMOTION™ Technology, embedded resistance cables, offering multiple levels of challenges to your workout. To bring it all together, the integrated touch screen computer provides the information you need, including helpful coaching tips, to guide you during your workouts. Whether you want to Prepare faster, Perform better, or Recover quicker, this advanced machine will take you there.