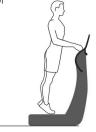

## Inspired By Performance.

With 250+ customized programs, 1,000+ exercise videos, and over a million different combinations, the Power Plate® my7™ is the remarkable new exercise machine that takes your home workout in a new direction. With the latest in whole body vibration technologies, the my7 is an intelligent virtual trainer designed to work with you from start to finish. It also introduces proMOTION™ Technology, embedded resistance cables, offering multiple levels of challenges to your workout. To bring it all together, the integrated touch screen computer provides the information you need, including helpful coaching tips, to guide you during your workouts. Whether you want to Prepare faster, Perform better, or Recover quicker, this advanced machine will take you there.