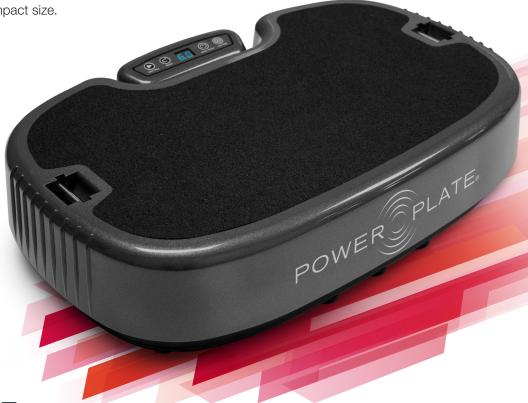

## Powerful Results, Compact Design.

The Personal Power Plate® is a multi-benefit exercise tool that helps you reach your goals, faster and more effectively. Delivering the gold standard in whole body vibration technology, the Personal Power Plate® has a set frequency of 35 Hz, a 30 or 60 second timer, and a remote control for easy operation. In fact, studies have shown Power Plate users lose twice as much fat over six months compared to those using simple fitness and diet alone. It's compact and easy to store under a bed or in a closet, with various optional case choices for travel and quick, on-the-go workouts. Add the Personal Power Plate® to your routine and experience the world-renowned vibration technology that is now available in it's most compact size.

Accelerate your workout.