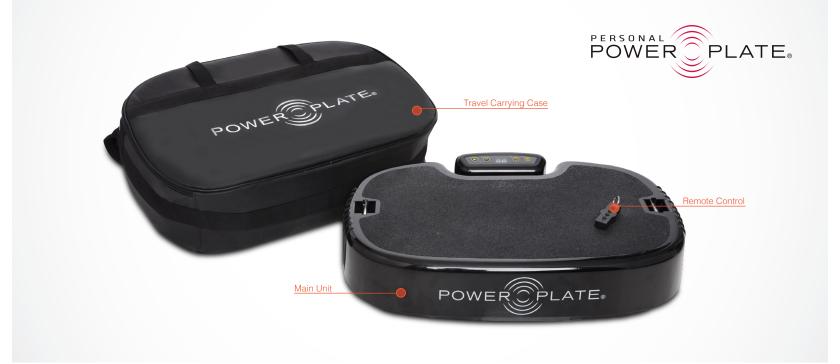

## Powerful Results, Compact Design.

The Personal Power Plate® is a multi-benefit exercise tool that helps you reach your goals, faster and more effectively. Delivering the gold standard in whole body vibration technology, the Personal Power Plate® has a set frequency of 35 Hz, a 30 or 60 second timer, and a remote control for easy operation. In fact, studies have shown Power Plate users lose twice as much fat over six months compared to those using simple fitness and diet alone. It's compact and easy to store under a bed or in a closet, with various optional case choices for travel and quick, on-the-go workouts. Add the Personal Power Plate® to your routine and experience the world-renowned vibration technology that is now available in it's most compact size.

## **Personal Power Plate® Features**