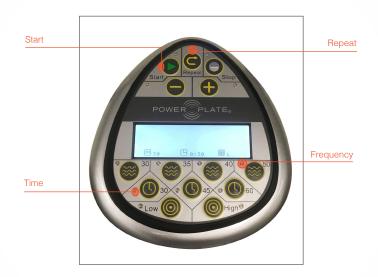

## Power Plate® pro5™ Features

71-PR5-3100 71-PR5-3200

| Color (Standard)               | Silver or Black                                                                                                                                                                     |
|--------------------------------|-------------------------------------------------------------------------------------------------------------------------------------------------------------------------------------|
| Dimensions (W x D x H)         | 34in x 42in x 61in / 87cm x 107cm x 156cm                                                                                                                                           |
| Platform Dimensions (W x D)    | 34in x 30in / 86.3cm x 76.2cm                                                                                                                                                       |
| Weight (With Packaging)        | 356lb / 162kg                                                                                                                                                                       |
| Weight (Without Packaging)     | 301lb / 137kg                                                                                                                                                                       |
| Power Supply                   | AC100-240V                                                                                                                                                                          |
| Nominal Power in Operation     | 160-265VA                                                                                                                                                                           |
| Maximum Load                   | 400lb / 182kg                                                                                                                                                                       |
| Operation                      | User-friendly interactive display with Stage 2 accrediation from the Inclusive Fitness Initiative (IFI)                                                                             |
| DualSync™Twin Motor System     | DualSync Twin Motor System maintains precise balance at any frequency and amplitude level, allowing perfect synchronisation of vibration for maximum muscle response and efficiency |
| Frequency/ Pre-set Frequencies | 25-50Hz / 5 Hz Increments                                                                                                                                                           |
| Upper Display                  | B/W LCD display with keypad, WiFi included                                                                                                                                          |
| Time Selections                | 30, 60 seconds / up to 9 minutes                                                                                                                                                    |
| Amplitude / Vibration Setting  | Low or High                                                                                                                                                                         |
| Certifications                 | CE, PSE                                                                                                                                                                             |
| Warranty                       | 3 years hardware / 1 year electronics / 1 year labor                                                                                                                                |
| Key Features                   | Secondary timer and controls                                                                                                                                                        |
|                                |                                                                                                                                                                                     |