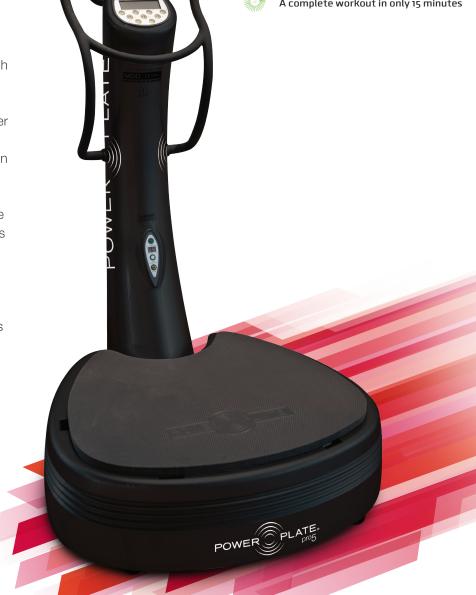

## **Advanced Fitness Level.**

This is the culmination of decades of research and development in the field of whole body vibration training. The Power Plate® pro5™ machine brings the latest technology together to provide a wide range of frequency and time settings. By letting you increase vibration levels incrementally, it can take you as far as you want to go with your fitness goals while letting you move at your own pace. The large plate surface provides vibration to more parts of your body. More plate surface also means more exercise options. This machine is ideal as a home health solution and it's also a proven success in commercial settings for wellness, beauty, fitness, active aging, sports performance, medicine, or rehabilitation.

## Power Plate® pro5™ Features

71-PR5-3100 71-PR5-3200

| Color (Standard)               | Silver or Black                                                                                                                                                                     |
|--------------------------------|-------------------------------------------------------------------------------------------------------------------------------------------------------------------------------------|
| Dimensions (W x D x H)         | 34in x 42in x 61in / 87cm x 107cm x 156cm                                                                                                                                           |
| Platform Dimensions (W x D)    | 34in x 30in / 86.3cm x 76.2cm                                                                                                                                                       |
| Weight (With Packaging)        | 356lb / 162kg                                                                                                                                                                       |
| Weight (Without Packaging)     | 301lb / 137kg                                                                                                                                                                       |
| Power Supply                   | AC100-240V                                                                                                                                                                          |
| Nominal Power in Operation     | 160-265VA                                                                                                                                                                           |
| Maximum Load                   | 400lb / 182kg                                                                                                                                                                       |
| Operation                      | User-friendly interactive display with Stage 2 accrediation from the Inclusive Fitness Initiative (IFI)                                                                             |
| DualSync™Twin Motor System     | DualSync Twin Motor System maintains precise balance at any frequency and amplitude level, allowing perfect synchronisation of vibration for maximum muscle response and efficiency |
| Frequency/ Pre-set Frequencies | 25-50Hz / 5 Hz Increments                                                                                                                                                           |
| Upper Display                  | B/W LCD display with keypad, WiFi included                                                                                                                                          |
| Time Selections                | 30, 60 seconds / up to 9 minutes                                                                                                                                                    |
| Amplitude / Vibration Setting  | Low or High                                                                                                                                                                         |
| Certifications                 | CE, PSE                                                                                                                                                                             |
| Warranty                       | 3 years hardware / 1 year electronics / 1 year labor                                                                                                                                |
| Key Features                   | Secondary timer and controls                                                                                                                                                        |
|                                |                                                                                                                                                                                     |