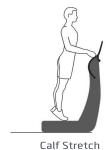

PLATE.

POWER

Squat w/Static Strap

For training tips, workouts and even more ways to get the most out of our products, download the Power Plate App.