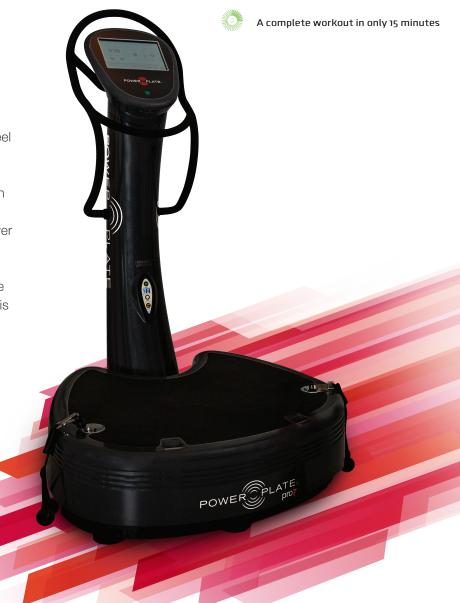

Accelerates and maximizes results

PrecisionWave Technology™

Patented multidirectional vibration

Helps boost recovery time

Achieve functional training results like never before with the Power Plate® pro7<sup>TM</sup>. Scientifically proven to get results in half the time of traditional programs, your clients will feel the difference in just one session. The pro7 is the first commercial vibration training machine to feature an integrated LCD touch screen with Functional Interactive Training (F.I.T.) software, taking clients through every stage of their Power Plate program. Equipped with embedded proMOTION<sup>TM</sup> multidirectional cables with variable resistance and the largest Power Plate platform available, training clients on the pro7 is limited only to your imagination.

## Power Plate® pro7<sup>™</sup> Features

71-P7A-3900 Matte Black

| Color (Standard)                           | Matte Black                                                                                                                                                                       |         |
|--------------------------------------------|-----------------------------------------------------------------------------------------------------------------------------------------------------------------------------------|---------|
| Dimensions (W x D x H)                     | 38in x 46in x 60in / 96cm x 116cm x 152cm                                                                                                                                         |         |
| Platform Dimensions (W x D)                | 38in x 33in / 96.5cm x 83.8cm                                                                                                                                                     |         |
| Weight                                     | 430lb / 195kg                                                                                                                                                                     |         |
| Power Supply                               | 100-240V, 50/60Hz, Nominal Power: 160-265W, Universal Voltage                                                                                                                     |         |
| Maximum Load                               | 500lb / 227.2kg                                                                                                                                                                   |         |
| STAXTM                                     | Advanced Stabilization and Compensation System                                                                                                                                    |         |
| Operating System                           | Android 4.4.2                                                                                                                                                                     |         |
| USB Port/ Hub                              | 4 USB port support (USB host 2.0)                                                                                                                                                 |         |
| Net Access                                 | 10 /100M Ethernet                                                                                                                                                                 |         |
| Upper Display                              | 4-wire Capacitive type touch screen with 10.1" 1920x1080 resolution LCD displa                                                                                                    | ay      |
| Audio                                      | Wolf sound chip WM8994, stereo in/out                                                                                                                                             |         |
| G-Factor™ Settings                         | 0-8 (with 27 sublevels of intensity)                                                                                                                                              |         |
| DualSync™Twin Motor System                 | DualSync Twin Motor System maintains precise balance at any frequency and amplitude level, allowing perfect synchronisation of vibration for maximum musc response and efficiency | ole     |
| proMotion™ Dynamic Vibration<br>Technology | Three-position tension adjustment; embedded with modular attachment option                                                                                                        |         |
| Frequency                                  | 25 - 50 Hz                                                                                                                                                                        |         |
| Time Selections                            | 30, 60 seconds, 0-9 minutes                                                                                                                                                       |         |
| Amplitude / Vibration Setting              | Low or High                                                                                                                                                                       |         |
| Certifications                             | CE, PSE                                                                                                                                                                           |         |
| Warranty                                   | 3 years hardware / 1 year electronics / 1 year labor                                                                                                                              | REV0723 |