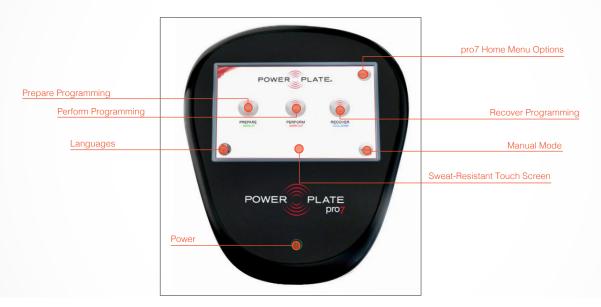

## Power Plate® pro7<sup>™</sup> Features

71-P7A-3900 Matte Black

| Color (Standard)                           | Matte Black                                                                                                                                                                       |         |
|--------------------------------------------|-----------------------------------------------------------------------------------------------------------------------------------------------------------------------------------|---------|
| Dimensions (W x D x H)                     | 38in x 46in x 60in / 96cm x 116cm x 152cm                                                                                                                                         |         |
| Platform Dimensions (W x D)                | 38in x 33in / 96.5cm x 83.8cm                                                                                                                                                     |         |
| Weight                                     | 430lb / 195kg                                                                                                                                                                     |         |
| Power Supply                               | 100-240V, 50/60Hz, Nominal Power: 160-265W, Universal Voltage                                                                                                                     |         |
| Maximum Load                               | 500lb / 227.2kg                                                                                                                                                                   |         |
| STAXTM                                     | Advanced Stabilization and Compensation System                                                                                                                                    |         |
| Operating System                           | Android 4.4.2                                                                                                                                                                     |         |
| USB Port/ Hub                              | 4 USB port support (USB host 2.0)                                                                                                                                                 |         |
| Net Access                                 | 10 /100M Ethernet                                                                                                                                                                 |         |
| Upper Display                              | 4-wire Capacitive type touch screen with 10.1" 1920x1080 resolution LCD displa                                                                                                    | ay      |
| Audio                                      | Wolf sound chip WM8994, stereo in/out                                                                                                                                             |         |
| G-Factor™ Settings                         | 0-8 (with 27 sublevels of intensity)                                                                                                                                              |         |
| DualSync™Twin Motor System                 | DualSync Twin Motor System maintains precise balance at any frequency and amplitude level, allowing perfect synchronisation of vibration for maximum musc response and efficiency | ole     |
| proMotion™ Dynamic Vibration<br>Technology | Three-position tension adjustment; embedded with modular attachment option                                                                                                        |         |
| Frequency                                  | 25 - 50 Hz                                                                                                                                                                        |         |
| Time Selections                            | 30, 60 seconds, 0-9 minutes                                                                                                                                                       |         |
| Amplitude / Vibration Setting              | Low or High                                                                                                                                                                       |         |
| Certifications                             | CE, PSE                                                                                                                                                                           |         |
| Warranty                                   | 3 years hardware / 1 year electronics / 1 year labor                                                                                                                              | REV0723 |