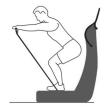

PLATE.

POWER

Squat w/Static Strap

For training tips, workouts and even more ways to get the most out of our products, download the Power Plate App.