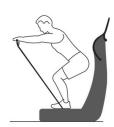

Push-Up

Squat w/Static Strap

Calf Stretch

For training tips, workouts and even more ways to get the most out of our products, download the Power Plate App.

p. Available on the Google Play

REV0623

MEDICALFITSOLUTIONS.COM | INFO@MEDICALFITSOLUTIONS.COM | 800.831.7665