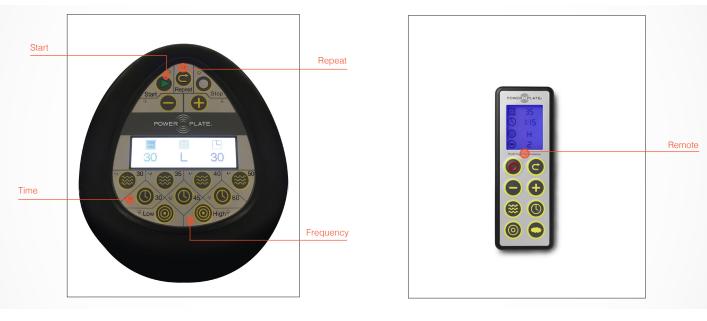

## Power Plate<sup>®</sup> pro5HP<sup>™</sup> Features

71-HPR-3200

| Color (Standard)                              | Matte black                                                                                                                                                                         |
|-----------------------------------------------|-------------------------------------------------------------------------------------------------------------------------------------------------------------------------------------|
| Dimensions (W x D x H)                        | 38in x 45in x 13in / 96cm x 114cm x 34cm                                                                                                                                            |
| Platform Dimensions (W $\times$ D $\times$ H) | 34in x 30in / 86.3cm x 76.2cm                                                                                                                                                       |
| Case Dimensions (W $\times$ D $\times$ H)     | 48in x 48in x 25.5in / 122cm x 122cm x 65cm                                                                                                                                         |
| Weight                                        | 396lb / 180kg                                                                                                                                                                       |
| Weight                                        | 396lb / 180kg                                                                                                                                                                       |
| Power Supply                                  | 100-240 VAC, 50/60 Hz, Nominal Power: 160-265VA, Universal Voltage                                                                                                                  |
| Maximum Load                                  | 500lb / 227kg                                                                                                                                                                       |
| Operation                                     | User-friendly display and remote control                                                                                                                                            |
| DualSync™Twin Motor System                    | DualSync Twin Motor System maintains precise balance at any frequency and amplitude level, allowing perfect synchronisation of vibration for maximum muscle response and efficiency |
| Stabilization System                          | Advanced stabilization and compensation system                                                                                                                                      |
| Frequency                                     | 25-50Hz; 1Hz Increments                                                                                                                                                             |
| Time Selections                               | 30, 60 seconds / up to 9 minutes                                                                                                                                                    |
| Amplitude / Vibration Setting                 | Low or High                                                                                                                                                                         |
| Certifications                                | CE, PSE                                                                                                                                                                             |
| Warranty                                      | 3 years hardware / 1 year electronics / 1 year labor                                                                                                                                |