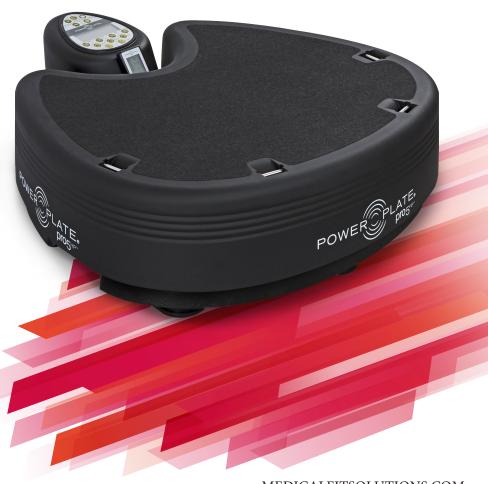

The Power Plate<sup>®</sup> pro5HP™ High Performance model is designed to meet the needs of the world's elite athletes. The columnless design allows for 360-degree range of motion around the plate surface or for integration with other equipment such as a squat rack, so athletes can perform a full range of static, dynamic and plyometric exercises. The user-friendly remote control allows athletes or their trainers to adjust settings instantly and without interruption to their workout. The HP model has an optional travel case so it can be conveniently stored away or transported, making it ideal for professional athletes who are on the move.