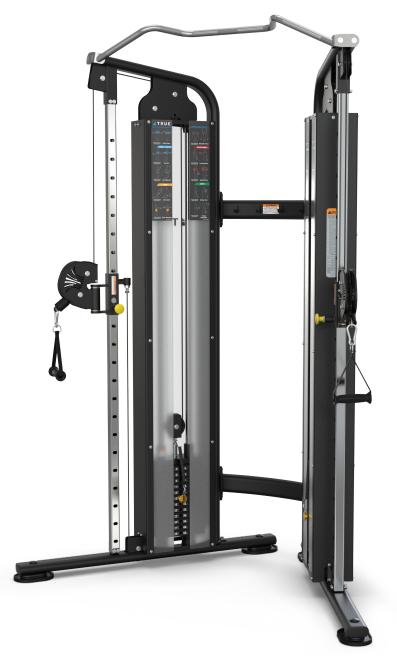

## **FUNCTIONAL TRAINER**

Modern styling and space efficient designs make the value engineered Fitness Line the perfect choice for hotels and resorts, corporate fitness centers, police and fire agencies, apartment and condominium complexes, personal training studios or any facility where space and budget are limited.

## **FEATURES**

- Pulley housings rotate 270° to allow movement in multiple planes
- Choice of 23 vertical positions clearly marked 1-23 on adjustment tube
- Color coded exercise guide clearly illustrates the starting and ending positions of 18 primary exercises divided into 6 catagories
- Optional accessory kit includes Triceps Rope, Sports Handle, Ankle Strap, Teardrop Handle (2)

## **SPECIFICATIONS**

DIMENSIONS (L x W x H) 39" x 63" x 88" / 99 cm x 159 cm x 222 cm

PRODUCT WEIGHT

Weight Stacks: 130 lbs / 59 kg each Resistance Weight: 65 lbs / 29.5 kg each

Pull Force Increments: 5 lbs / 2.3 kg Cable Travel: 8 ft / 244 cm per handle